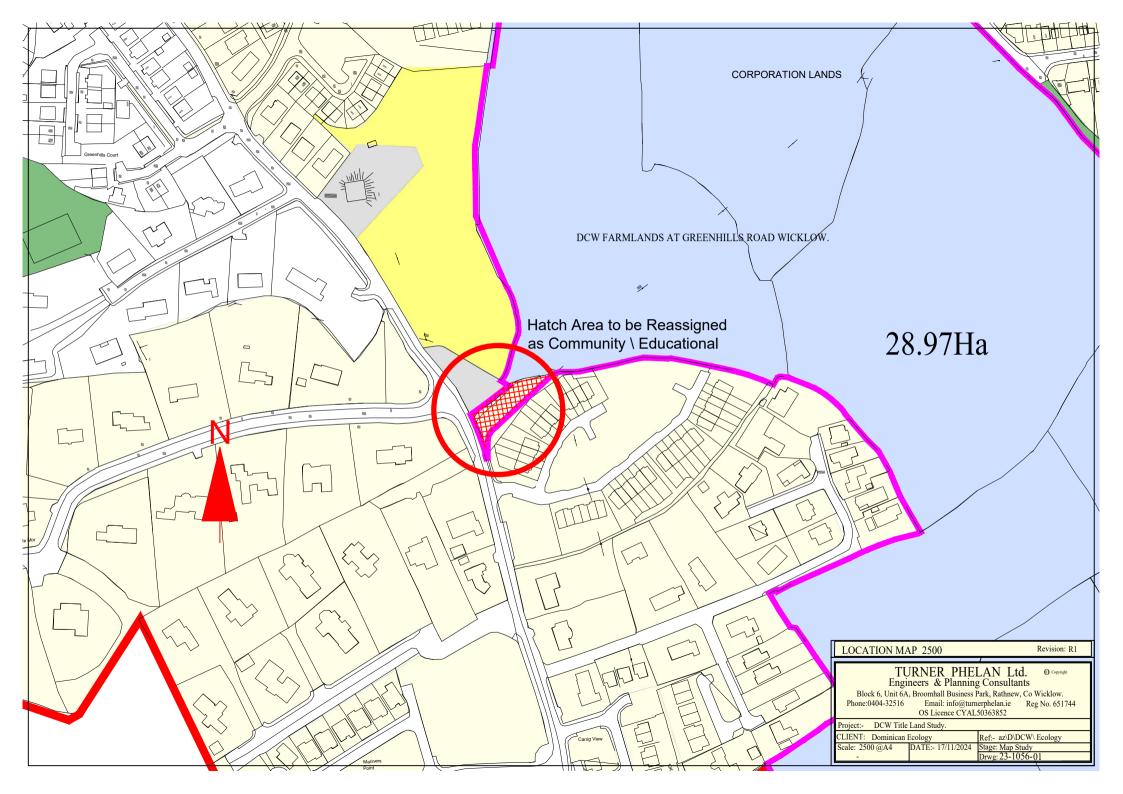

We attach drawing ref 23–1056–01, dated 17/11/24, which identifies a small area of convent lands which on the current draft proposals is zoned for residential use.

Our clients do not wish to have this area zoned for such purposes as it forms the access to the community farmlands adjoining this area.

You are requested to change the zoning on the area identified with crosshatch and included as part of the community/ educational zoning for the area.

Yours faithfully

es thies

TURNER PHELAN LTD.